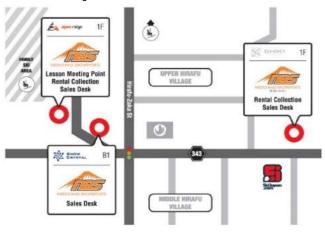

## LOCATIONS

NBS offers 3 central locations including the ski-in/ski-out ALPEN RIDGE complex at the base of ACE FAMILY chair lift, a boutique rental/retail store located on the ground floor of the SHIKI Niseko building and an exclusive sales office on the ground floor of the SNOW CRYSTAL building.