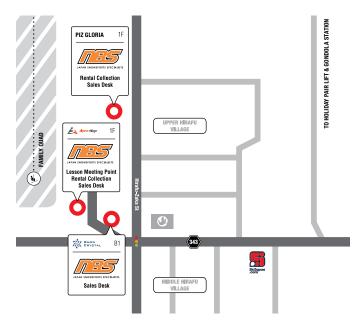

### **LOCATION**

NBS offers 3 central locations including the ski-in/ski-out **ALPEN RIDGE** complex at the base of ACE FAMILY chair lift. **UPTOWN**, a second rental/retail store located on the main street of Hirafu and an exclusive sales office on the ground floor of the **SNOW CRYSTAL** building.