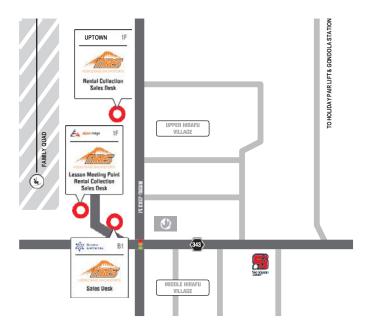

## LOCATION

NBS offers 3 central locations including the ski-in/ski-out ALPEN RIDGE complex at the base of Ace Family chairlift, UPTOWN, a second rental/retail store located on the main street of Hirafu and an exclusive sales office on the ground floor of the SNOW CRYSTAL building.